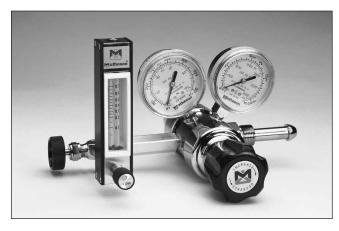

## Model 81-F Dual-Stage General Purpose Regulator with Flowmeter Combination

| Ordering Information                   |                   |
|----------------------------------------|-------------------|
| Model Number*                          | Flow Range (SLPM) |
| 81-AF-CGA                              | 0.05-0.7          |
| 81-BF-CGA                              | 0.2-2.2           |
| 81-CF-CGA                              | 0.5-5.0           |
| 81-DF-CGA                              | 1.0-10.0          |
| 81-EF-CGA                              | 2.5-25.0          |
| *Note: Some CGA limitations may apply. |                   |

## Description

The Model 81 general purpose regulator combined with flowmeters to service applications requiring flow monitoring capabilities.

## **Design Features/Components**

- Two-stage regulator construction same as Model 81 Series
  Incorporates Matheson FM-1000 Series brass flowmeter
  Permits convenient adjustment of pressure and flow with good resolution
- Manual shut-off and control valves included
- Hose barb connection on outlet included