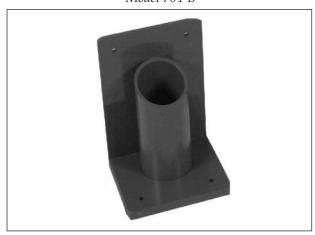

## Models 704 **Lecture Bottle Holders**

Model 704-B

Model 704-W

### Description

Lecture bottles have rounded ends and require some means of support when in use. The Model 704-B Non-Tip Stand is recommended when a regulator or other equipment is attached to the lecture bottle. The Model 704-W Wall Mount Bracket is made of plastic coated steel and has spring steel clamps to ensure firm, safe support of the lecture bottle.

| Ordering Information |                        |                 |
|----------------------|------------------------|-----------------|
| Model No.            | Туре                   | Shipping Weight |
| 704-B                | Non-Tip Stand<br>(PVC) | 1.5 lbs         |
| 704-W                | Wall Mount Bracket     | 1.5 lbs         |
| Other Lecture B      | ottle Equipment        |                 |