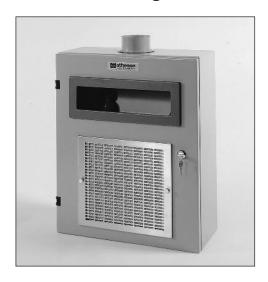

### **Model 1191**

### Lecture Bottle Storage Cabinet

### Description

The Model 1191 Lecture Bottle Storage Cabinet ensures safe storage of hazardous gases in lecture bottles. Two (2) lecture bottle holders keep the lecture bottles safely in place. Minimum air velocity of 77 ft/min at 100 SCFM ensures proper venting to prevent any possible leaks from reaching the work environment. The compact size of the Cabinet allows for placement at the lab bench for easy access and handling. Safety glass window, key lock and NEMA 4 enclosure rating ensure additional safety. Equipped with two (2) Model 504 Cylinder Holders. Not designed for Lecture Bottles in service.

### **Construction:**

Body: 14 Gauge Cold Rolled Steel 14 Gauge Cold Rolled Steel Door: Seams: Continuously welded Gasket: Oil resistant Finish: Grey polyester powder Internal Finish: White enamel Lecture Bottle Holders: