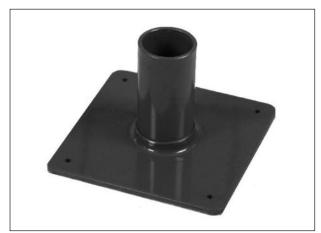

## Models 704 **Lecture Bottle Holders**

Model 704-B

Model 704-W

### Description

Lecture bottles have rounded ends and require some means of support when in use. The Model 704-B Non-Tip Stand is recommended when a regulator or other equipment is attached to the lecture bottle. The Model 704-W Wall Mount Bracket is made of plastic coated steel and has spring steel clamps to ensure firm, safe support of the lecture bottle.

| Ordering Information |                        |                 |
|----------------------|------------------------|-----------------|
| Model No.            | Туре                   | Shipping Weight |
| 704-B                | Non-Tip Stand<br>(PVC) | 1.5 lbs         |
| 704-W                | Wall Mount Bracket     | 1.5 lbs         |
| Other Lecture B      | ottle Equipment        |                 |