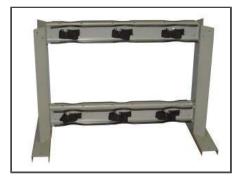

## Description

These Storage Rack models secure 6 full size cylinders (up to 12" diameter) per rack. Storage Racks are constructed of 11 gauge welded steel and have quality powder paint finishes. Cylinders are secured with 1-1/2" polypropylene straps and steel cinch buckles.

## Model G600 Series

| Model No. | No. of<br>Cylinders | No. of<br>Restraints | Rack<br>Height | Rack<br>Width | Rack<br>Depth | Shipping<br>Weight |
|-----------|---------------------|----------------------|----------------|---------------|---------------|--------------------|
| G600-2    | 1                   | 1                    | 30"            | 28"           | 12"           | 42 lbs             |
| G600-3    | 3                   | 1                    | 30"            | 39"           | 12"           | 49 lbs             |
| G600-4    | 4                   | 2                    | 31"            | 40"           | 24"           | 68 lbs             |
| G600-4L   | 4                   | 2                    | 30"            | 52"           | 15"           | 63 lbs             |
| G600-6    | 6                   | 2                    | 30"            | 52"           | 24"           | 80 lbs             |
| G600-8    | 8                   | 2                    | 30"            | 64"           | 24"           | 96 lbs             |