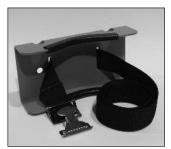

## **Model 710**Wall Mounted Cylinder Holder

## Description

This Cylinder Holder secures cylinders to a wall or to the side of a work bench. The holder body is 11 gauge hot rolled steel. Edges are protected with steel reinforced vinyl to help maintain your cylinders and provide extra grip. Strap burst pressure: 1200 lbs.