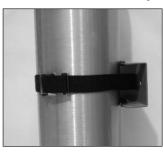

## **Model 710**Wall Mounted Cylinder Holder

## Description

This Cylinder Holder secures cylinders to a wall or to the side of a work bench. The holder body is 11 gauge hot rolled steel. Edges are protected with steel reinforced vinyl to help maintain your cylinders and provide extra grip. Strap burst pressure: 1200 lbs.