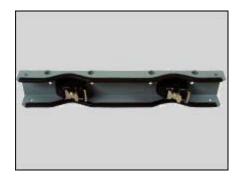

| Model 710 Seri                                         | es - 1 Cylinder Holder                                                                        |
|--------------------------------------------------------|-----------------------------------------------------------------------------------------------|
| Model No.                                              | Description                                                                                   |
| 710                                                    | With Cylinder Strap                                                                           |
| 710-C                                                  | With both Cylinder Strap and Chair                                                            |
| 710-R                                                  | With Ratchet Strap                                                                            |
| 711                                                    | Replacement Strap                                                                             |
|                                                        |                                                                                               |
| 711-C Shipping Weight: 3 lb                            | Replacement Chain                                                                             |
| Shipping Weight: 3 lb                                  | <u> </u>                                                                                      |
| Shipping Weight: 3 lb                                  | bs                                                                                            |
| Shipping Weight: 3 lb  Model 720 Seri                  | es - 2 Cylinder Holder                                                                        |
| Shipping Weight: 3 ll  Model 720 Seri  Model No.       | es - 2 Cylinder Holder  Description                                                           |
| Shipping Weight: 3 III  Model 720 Seri  Model No.  720 | es - 2 Cylinder Holder  Description  With Cylinder Strap                                      |
| Model 720 Seri<br>Model No.<br>720<br>720-C            | tes - 2 Cylinder Holder  Description  With Cylinder Strap  With both Cylinder Strap and Chair |