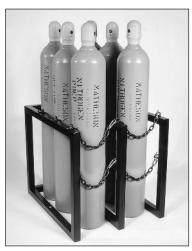

## **Model 6530 Series**Racks for Gas Cylinder Storage

## Description

The basic models secure from 2 to 6 full size cylinders (up to 10'' diameter) per rack. These racks are constructed of welded steel and can be anchored in concrete with 1/2'' steel anchor bolts\*. Models come with double restraints. All racks are finished in a tough exterior grade baked polyurethane finish.