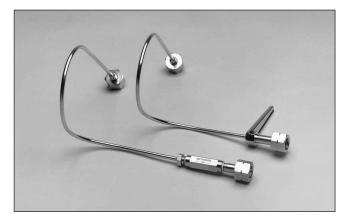

## **Rigid Pigtails**

These rigid pigtails provide a convenient means of connecting a cylinder to a manifold or a switchover system. They are available in brass or stainless steel, with or without check valves.

## Model 5390 Series - Brass Connectors

| Model No.                                                          | Description                    | Connector | Length |
|--------------------------------------------------------------------|--------------------------------|-----------|--------|
| 5390-CGA                                                           | Brass Pigtail                  | CGA 346   | 3 ft   |
| 5391-CGA                                                           | Brass Pigtail with Check Valve | CGA 346   | 3 ft   |
| Brass CGA's available: 296, 320, 326, 346, 350, 510, 540, 580, 590 |                                |           |        |

| Model | 5490 Series | - Stainless | Steel | Connectors |
|-------|-------------|-------------|-------|------------|
| mouer | JAJU JENES  | - Juniess   | JIEEI | connectors |

| Model No.                                                                                     | Description                              | Connector | Length |  |
|-----------------------------------------------------------------------------------------------|------------------------------------------|-----------|--------|--|
| 5490-CGA                                                                                      | Stainless Steel Pigtail                  | CGA 665   | 3 ft   |  |
| 5491-CGA                                                                                      | Stainless Steel Pigtail with Check Valve | CGA 665   | 3 ft   |  |
| 5492-CGA                                                                                      | Stainless Steel Pigtail                  | CGA 346   | 3 ft   |  |
| 5493-CGA                                                                                      | Stainless Steel Pigtail with Check Valve | CGA 346   | 3 ft   |  |
| Stainless Steel CGA's available: 296, 320, 326, 330, 346, 350, 510, 540, 580,   590, 660, 705 |                                          |           |        |  |