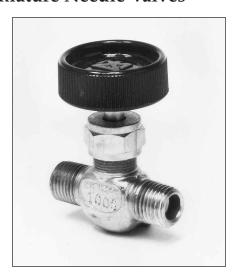

# Miniature Needle Valves

#### Description

These Miniature Needle Valves are constructed of brass, stainless steel or Monel. These valves are designed for use in chemical processes, petroleum industries, laboratories and wherever accurate flow control and positive shut off is required.

Each Miniature Needle Valve is equipped with a ground and polished needle and PTFE packing. These features permit the use of these valves under slight vacuum as well as high pressure conditions.