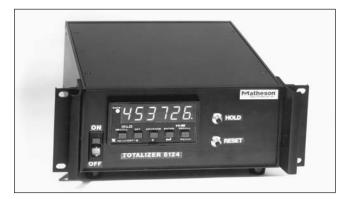

# Model 8124 Series Totalizer

### Description

The Model 8124 Totalizer is used to compile the total amount of gas used, regardless of varying flow rates over a period of time. The total is continuously displayed on a six digit LED readout and the resolution can be changed, depending upon the length of time required. Please specify full scale flow range of mass flow equipment or range of counts per time frame for factory set-up.

#### **Design Features**

- 6 digits for accuracy
- ±1% accuracy
- 2 alarm setpoints
- Output contacts for alarms
- 0-5 VDC inputs
- Programmable from front panel or front panel with optional RS-232 connector
- Local and remote reset
- Local and remote hold (split timing)
- Bench mount or 1/2 EIA rack mount standard