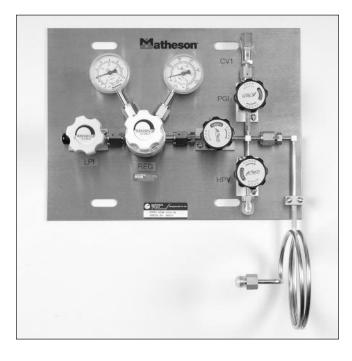

#### Description

The ULTRA-LINE Pressure Control Module with Cross Purge provides a safe UHP connection (welded / VCR type) between the gas supply, the ULTRA-LINE regulator, with valves, and system to perform a cylinder change out purge.

### **Design Features**

- Tied diaphragm ULTRA-LINE Regulator, 9360 series
- ULTRA-LINE cross purge with Ultraline diaphragm valves
  ULTRA-LINE diaphragm low pressure isolation valve
- Electropolished butt welded 316 stainless steel pigtail with CGA or DISS connections
- 316 stainless steel panel
- Aluminum mounting brackets
- Expert assembly in class 100 clean room
- Helium leak testing of components to 1 x 10<sup>-9</sup> sccm/sec Helium
- Panel mounting holes to fit Matheson Gas Cabinets