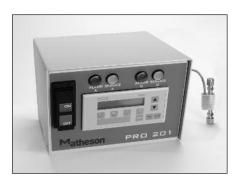

|
|                                                                          | A = NO REG          |
|                                                                          | B = SUBATMOSPHERIC  |
| *Delivery Pressure = X  Optional Accessories                             |                     |
| X = Excess Flow Switch (EFS) only (No Controller)                        |                     |
| E = Emergency Shut Off (ESO) Valve only (No Controller)                  |                     |
| H = 9370 Series ULTRA-LINE Regulator with Hastelloy Trim                 |                     |
| n = 9570 Series OLINA-LINE Regulator                                     | with Hastelloy Irim |
| A = Pro 201 Controller Kit – Auto Shuto<br>W/ Excess Flow Switch and ESO |                     |



Pro 201 Controller Kit